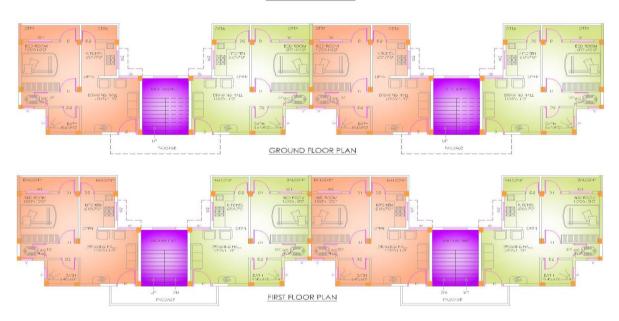

### **EWS BLOCK**

### **LIG BLOCK**

Construction of 1068 EW and 588 LIG Units (748 EWS and 412LIG units Proposed unde r PMAY) Kh.NO. 16, 17, 18/1/1,19(p), 21/1/A/B, 21/2, 21/3, 27/1, 27/2/A/B, 27/3 Mou ja Champa (rithi) Tahsil Parshivni Dist. NAGPUR.