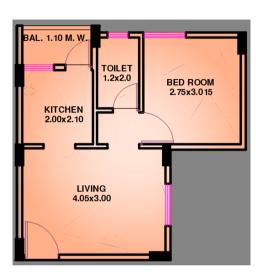

|
| v) External Electrification (Yes |                 |          |        | ,        | Yes      |          |         |          |       |
| vi) Solid waste management (     |                 |          |        | •        | Yes      |          |         |          |       |

45/6: Construction of 426 EWS and 472 LIG units at kh no. 274

& 275, mouza wanadongari, Tah. Hingana, Dist. Nagpur

Google Location Plan of Nearby Landmarks for Scheme of EWS Unit Under PPP Model o f PMAY, at Kh No. 274 & 275 Mouza:-Wanadongri, Tah. Hingna, Distt. Nagpur.











G.H. RAISONI COLLEGE

2.0 KM

LATA MANGESHKAR HOSPITAL



1.4KM Mouzano
Tah. H
Distt.

Kh.No-274,275, Mouza-Wanago ndari, Tah. Hingna, Distt. Nagpur.



MARKET









NAGPUR RAILWAY STATI

**NEAREST BUS STOP** 

SCHOOL OF SCHOLARS



TYPE-I



#### TYPE-II



#### **LAYOUT PLAN**



Construction of 426 EWS and 472 LIG units at kh no. 274 & 275, Mouza Wanadongari, Tah. Hingana, Dist. Nagpur

|                                   |                      |       |        |         |       |          |        |              |              | Rs           | . In Lakhs      |
|-----------------------------------|----------------------|-------|--------|---------|-------|----------|--------|--------------|--------------|--------------|-----------------|
| Name of Scheme                    | Name of<br>City<br>/ |       | of Dus |         | Proje | ect Cost |        | Gol<br>Share | GoM<br>Share | I/A<br>Share | Benefici<br>ary |
|                                   | Impl.<br>Agency      |       |        | Housing | Infra | Other