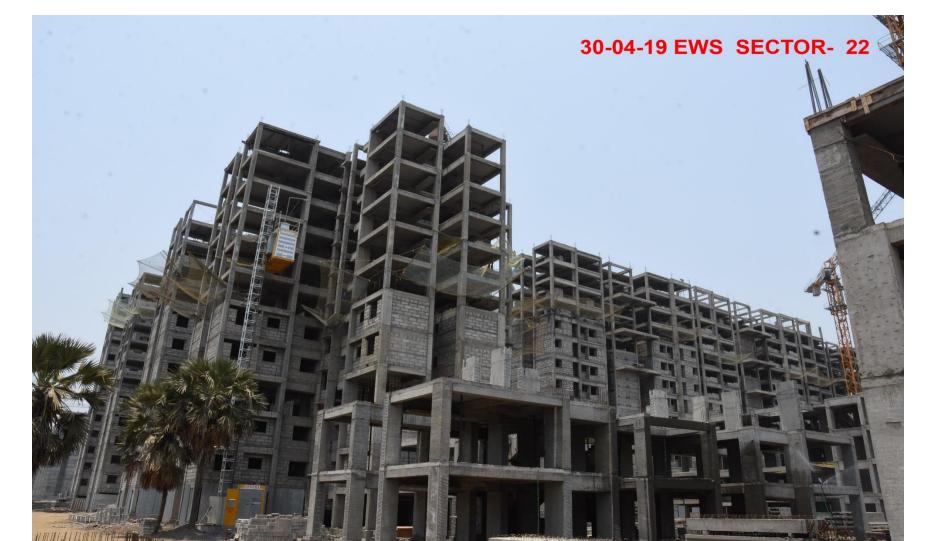

| BLC                                           | Respective Urban Local Body           | 48              | 6051   | 0       | 0     |
|         |                                               | Total                                 | 54              | 8499   | 984     | 0     |
|         |                                               | AHP / PPP Proposal for Ratifi         | ication of DPR  |        |         |       |
| 4       | AHP / PPP Proposal for<br>Ratification of DPR | A. V. Bhat Homs through Pune<br>Board | 1               | 362    | 0       | 0     |

Total Number of Dwelling Units: 9483 ( 8499 EWS + 984 LIG)

Total Number of Dwelling Units for Ratification of DPR: 362 ( 362 EWS + 0 LIG)

# BLC Completed houses photos















# CIDCO Project construction photos





## Details of projects under AHP

45/1: Construction of 350 EWS Dus and Commercial at S. no 12

At

Joshiwada in Talegaon Dabhade. Dist. Pune

### Construction of 350 EWS Dus and Commercial at S. no 12At Joshiwada in Talegaon Dabhade. Dist. Pune

Rs. In Lakhs

| Name of Scheme                  | Name of<br>City<br>/<br>Impl. |       | of Dus | Hausing |       | ect Cost<br>Others | Tatal  | Gol<br>Share | GoM<br>Share | I/A<br>Share | Benefici<br>ary<br>Share |
|---------------------------------|-------------------------------|-------|--------|---------|-------|--------------------|--------|--------------|--------------|--------------|--------------------------|
|                                 | Agency                        |       |        | Housing | Infra | Others             | T