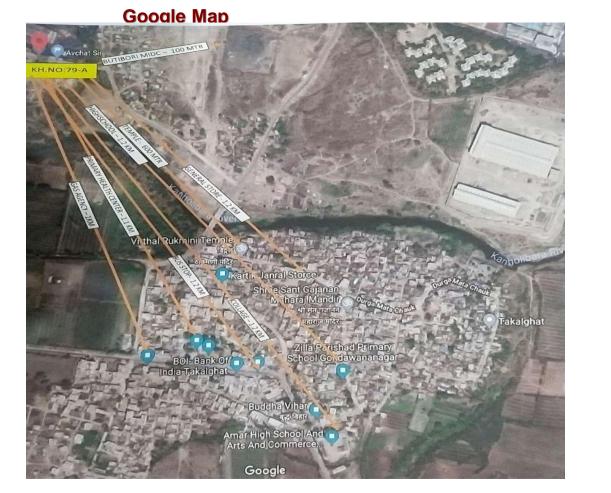

45/5 : Construction of 280 EWS units (216 EWS units Proposed

under PMAY) on Kh.No.79/A, Mouza TAKALGHAT Tal. HINGNA,

at Dist. -Nagpur

### **NEAR BY**