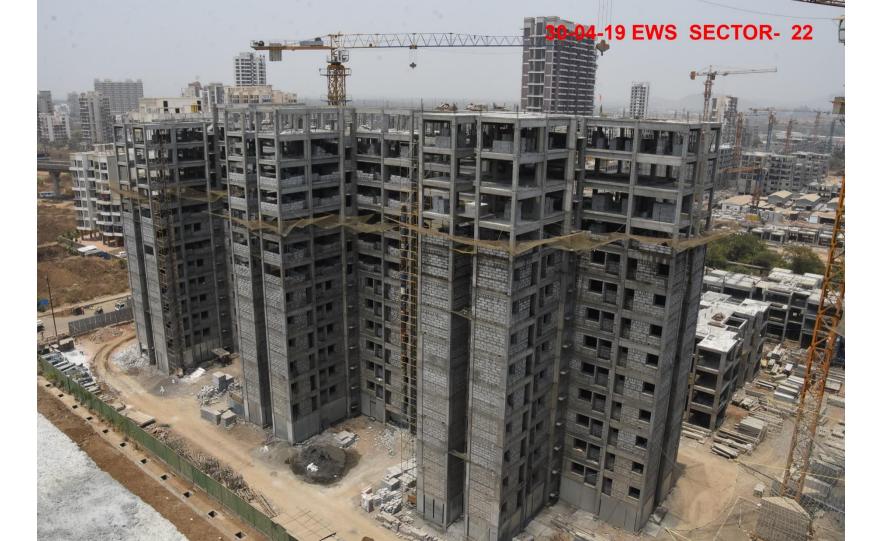

| BLC                                           | Respective Urban Local Body           | 48              | 6051   | 0       | 0     |
|         |                                               | Total                                 | 54              | 8499   | 984     | 0     |
|         |                                               | AHP / PPP Proposal for Ratifi         | ication of DPR  |        |         |       |
| 4       | AHP / PPP Proposal for<br>Ratification of DPR | A. V. Bhat Homs through Pune<br>Board | 1               | 362    | 0       | 0     |

Total Number of Dwelling Units: 9483 ( 8499 EWS + 984 LIG)

Total Number of Dwelling Units for Ratification of DPR: 362 ( 362 EWS + 0 LIG)

# BLC Completed houses photos















# CIDCO Project construction photos





## Details of projects under AHP

45/1: Construction of 350 EWS Dus and Commercial at S. no 12

At

Joshiwada in Talegaon Dabhade. Dist. Pune

### Construction of 350 EWS Dus and Commercial at S. no 12At Joshiwada in Talegaon Dabhade. Dist. Pune

Rs. In Lakhs

| Name of Scheme                  | Name of<br>City<br>/<br>Impl. |       | of Dus | Hausing |       | ect Cost<br>Others | Tatal  | Gol<br>Share | GoM<br>Share | I/A<br>Share | Benefici<br>ary<br>Share |
|---------------------------------|-------------------------------|-------|--------|---------|-------|--------------------|--------|--------------|--------------|--------------|--------------------------|
|                                 | Agency                        |       |        | Housing | Infra | Others             | Tot