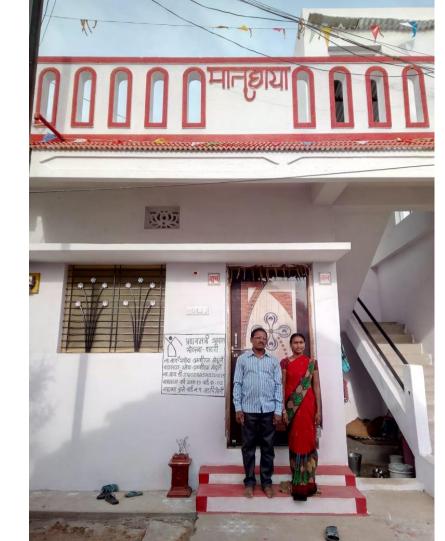

| 1347   | 884     | 0     |
| 3       | BLC                                           | Respective Urban Local Body           | 48              | 6051   | 0       | 0     |
|         |                                               | Total                                 | 54              | 8499   | 984     | 0     |
|         |                                               | AHP / PPP Proposal for Ratifi         | ication of DPR  |        |         |       |
| 4       | AHP / PPP Proposal for<br>Ratification of DPR | A. V. Bhat Homs through Pune<br>Board | 1               | 362    | 0       | 0     |

Total Number of Dwelling Units: 9483 ( 8499 EWS + 984 LIG)

Total Number of Dwelling Units for Ratification of DPR: 362 ( 362 EWS + 0 LIG)

# BLC Completed houses photos















# CIDCO Project construction photos





## Details of projects under AHP

45/1: Construction of 350 EWS Dus and Commercial at S. no 12

At

Joshiwada in Talegaon Dabhade. Dist. Pune

### Construction of 350 EWS Dus and Commercial at S. no 12At Joshiwada in Talegaon Dabhade. Dist. Pune

Rs. In Lakhs

| Name of Scheme                  | Name of<br>City<br>/<br>Impl. |       | of Dus | Hausing |       | ect Cost<br>Others | Tatal  | Gol<br>Share | GoM<br>Share | I/A<br>Share | Benefici<br>ary<br>Share |
|---------------------------------|-------------------------------|-------|--------|---------|-------|--------------------|--------|--------------|--------------|--------------|--------------------------|
|                                 | Agency                        |       |