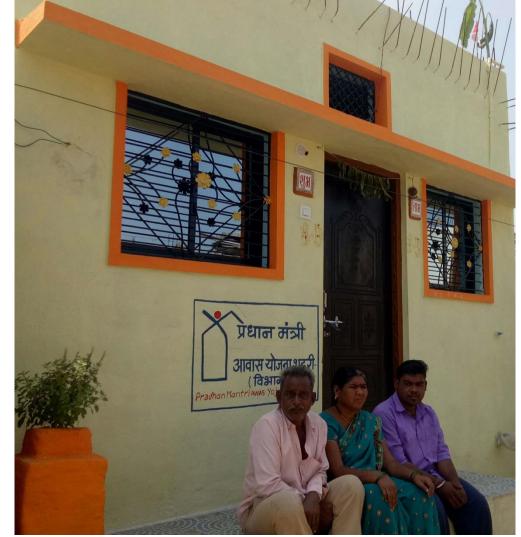

| 1347   | 884     | 0     |
| 3       | BLC                                           | Respective Urban Local Body           | 48              | 6051   | 0       | 0     |
|         |                                               | Total                                 | 54              | 8499   | 984     | 0     |
|         |                                               | AHP / PPP Proposal for Ratifi         | ication of DPR  |        |         |       |
| 4       | AHP / PPP Proposal for<br>Ratification of DPR | A. V. Bhat Homs through Pune<br>Board | 1               | 362    | 0       | 0     |

Total Number of Dwelling Units: 9483 ( 8499 EWS + 984 LIG)

Total Number of Dwelling Units for Ratification of DPR: 362 ( 362 EWS + 0 LIG)

# BLC Completed houses photos















# CIDCO Project construction photos





## Details of projects under AHP

45/1: Construction of 350 EWS Dus and Commercial at S. no 12

At

Joshiwada in Talegaon Dabhade. Dist. Pune

### Construction of 350 EWS Dus and Commercial at S. no 12At Joshiwada in Talegaon Dabhade. Dist. Pune

Rs. In Lakhs

| Name of Scheme                  | Name of<br>City<br>/<br>Impl. |       | of Dus | Hausing |       | ect Cost<br>Others | Tatal  | Gol<br>Share | GoM<br>Share | I/A<br>Share | Benefici<br>ary<br>Share |
|---------------------------------|-------------------------------|-------|--------|---------|-------|--------------------|--------|--------------|--------------|--------------|--------------------------|
|                                 | Agency                        |       |        | H