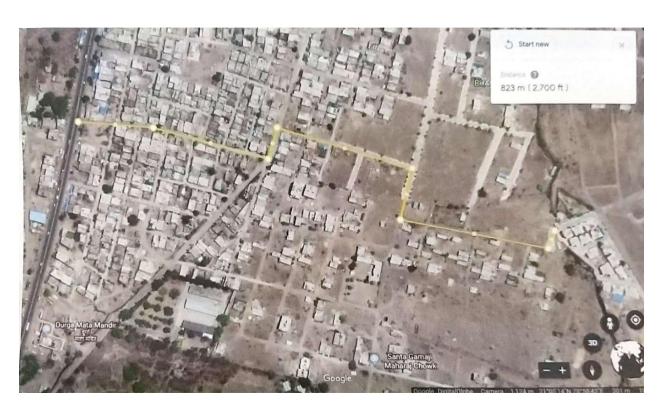

### **Google Map**

Google Location Plan , Scheme for EWS Unit Under PPP Model of PMAY,At Kh. No- 16, 17, 18/1, 18/3, 19(P), 21/1/A/B, 21/2, 21/3, 27/1, 27/2/A/B, 27/3 Tah. Parshivni, Distt. Nagpur ( All distances Taken by Road)

Nearby Location of EWS Unit Under PPP Model Of PMAY Scheme at Kh.No- Kh. No- 16, 17, 18/1, 18/3, 19(P), 21/1/A/B, 21/2, 21/3, 27/1, 27/2/A/B, 27/3, Mouza-Borda, Tah. Parshivni, Distt. Nagpur.