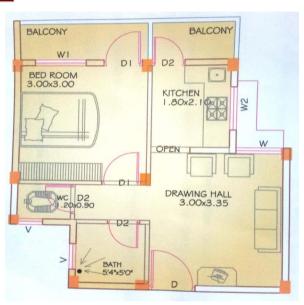

|          |         |          |         |          |        |

# Details of projects under AHP / PPP

45/4: Construction of 1068 EW and 588 LIG Units(748 EWS and

412 LIG units Proposed under PMAY)Kh.NO. 16,17,18/1/1,19(p)

,21/1/A/B,21/2,21/3,27/1,27/2/A/B,27/3 Mouja Champa (rithi)

Tahsil ParshivniDist, NAGPUR

### **Google Map**



Google Location Plan , Scheme for EWS Unit Under PPP Model of PMAY,At Kh. No- 16, 17, 18/1, 18/3, 19(P), 21/1/A/B, 21/2, 21/3, 27/1, 27/2/A/B, 27/3 Tah. Parshivni, Distt. Nagpur ( All distances Taken by Road)

Nearby Location of EWS Unit Under PPP Model Of PMAY Scheme at Kh.No- Kh. No- 16, 17, 18/1, 18/3, 19(P), 21/1/A/B, 21/2, 21/3, 27/1, 27/2/A/B, 27/3, Mouza-Borda, Tah. Parshivni, Distt. Nagpur.



### **EWS Unit Plan**



### **EWS BLOCK**



### **LIG BLOCK**



Construction of 1068 EW and 588 LIG Units (748 EWS and 412LIG units Proposed unde r PMAY) Kh.NO. 16, 17, 18/1/1,19(p), 21/1/A/B, 21/2, 21/3, 27/1, 27/2/A/B, 27/3 Mou ja Champa (rithi) Tahsil Parshivni Dist. NAGPUR.

|                                                 |                      |       |        |         |       |          |        |              |              | Rs           | . In Lakhs               |
|-------------------------------------------------|----------------------|-------|--------|---------|-------|----------|--------|--------------|--------------|--------------|--------------------------|
| Name of Scheme                                  | Name of City / Impl. |       | of Dus |         |       | ect Cost |        | Gol<br