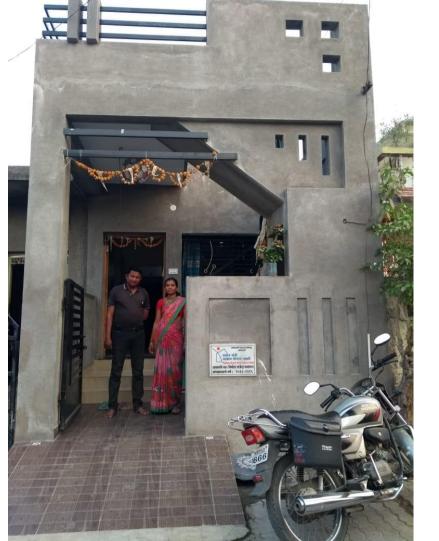

| 1347   | 884     | 0     |
| 3       | BLC                                           | Respective Urban Local Body           | 48              | 6051   | 0       | 0     |
|         |                                               | Total                                 | 54              | 8499   | 984     | 0     |
|         |                                               | AHP / PPP Proposal for Ratifi         | ication of DPR  |        |         |       |
| 4       | AHP / PPP Proposal for<br>Ratification of DPR | A. V. Bhat Homs through Pune<br>Board | 1               | 362    | 0       | 0     |

Total Number of Dwelling Units: 9483 ( 8499 EWS + 984 LIG)

Total Number of Dwelling Units for Ratification of DPR: 362 ( 362 EWS + 0 LIG)

# BLC Completed houses photos















# CIDCO Project construction photos





## Details of projects under AHP

45/1: Construction of 350 EWS Dus and Commercial at S. no 12

At

Joshiwada in Talegaon Dabhade. Dist. Pune

### Construction of 350 EWS Dus and Commercial at S. no 12At Joshiwada in Talegaon Dabhade. Dist. Pune

Rs. In Lakhs

| Name of Scheme                  | Name of<br>City<br>/<br>Impl. |       | of Dus | Hausing |       | ect Cost<br>Others | Tatal  | Gol<br>Share | GoM<br>Share | I/A<br>Share | Benefici<br>ary<br>Share |
|---------------------------------|-------------------------------|-------|--------|---------|-------|--------------------|--------|--------------|--------------|--------------|--------------------------|
|                                 | Agency                        |       |        |