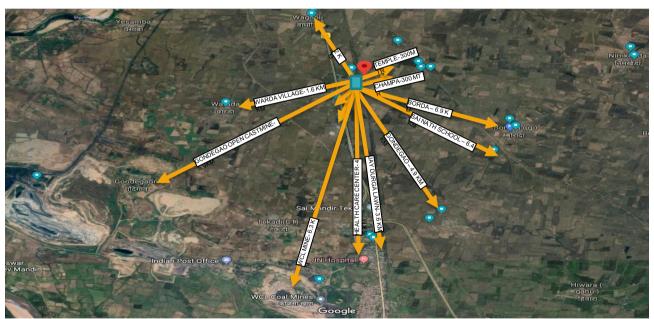

### **Google Map**

Google Location Plan , Scheme for EWS Unit Under PPP Model of PMAY,At Kh. No- 16, 17, 18/1, 18/3, 19(P), 21/1/A/B, 21/2, 21/3, 27/1, 27/2/A/B, 27/3 Tah. Parshivni, Distt. Nagpur ( All distances Taken by Road)

Nearby Location of EWS Unit Under PPP Model Of PMAY Scheme at Kh.No- Kh. No- 16, 17, 18/1, 18/3, 19(P), 21/1/A/B, 21/2, 21/3, 27/1, 27/2/A/B, 27/3, Mouza-Borda, Tah. Parshivni, Distt. Nagpur.