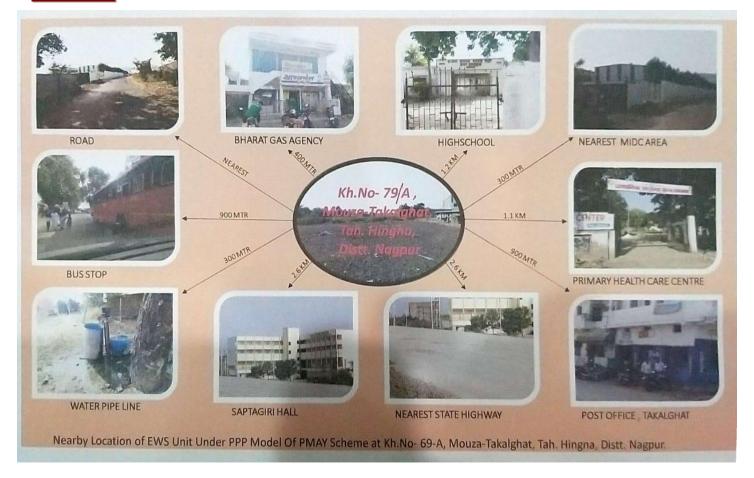

45/5 : Construction of 280 EWS units (216 EWS units Proposed

under PMAY) on Kh.No.79/A, Mouza TAKALGHAT Tal. HINGNA,

at Dist. -Nagpur

### **NEAR BY**