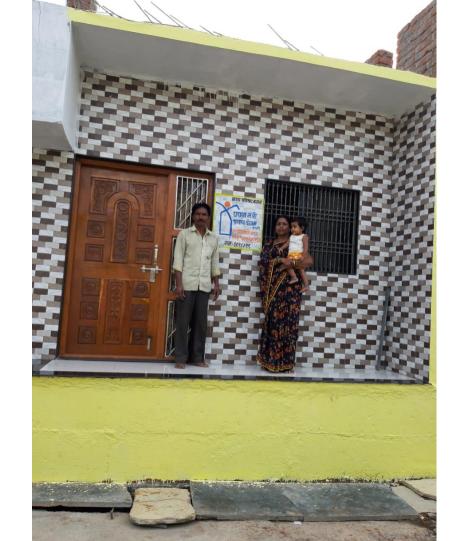

| 1347   | 884     | 0     |
| 3       | BLC                                           | Respective Urban Local Body           | 48              | 6051   | 0       | 0     |
|         |                                               | Total                                 | 54              | 8499   | 984     | 0     |
|         |                                               | AHP / PPP Proposal for Ratifi         | ication of DPR  |        |         |       |
| 4       | AHP / PPP Proposal for<br>Ratification of DPR | A. V. Bhat Homs through Pune<br>Board | 1               | 362    | 0       | 0     |

Total Number of Dwelling Units: 9483 ( 8499 EWS + 984 LIG)

Total Number of Dwelling Units for Ratification of DPR: 362 ( 362 EWS + 0 LIG)

# BLC Completed houses photos















# CIDCO Project construction photos





## Details of projects under AHP

45/1: Construction of 350 EWS Dus and Commercial at S. no 12

At

Joshiwada in Talegaon Dabhade. Dist. Pune

### Construction of 350 EWS Dus and Commercial at S. no 12At Joshiwada in Talegaon Dabhade. Dist. Pune

Rs. In Lakhs

| Name of Scheme                  | Name of<br>City<br>/<br>Impl. |       | of Dus | Hausing |       | ect Cost<br>Others | Tatal  | Gol<br>Share | GoM<br>Share | I/A<br>Share | Benefici<br>ary<br>Share |
|---------------------------------|-------------------------------|-------|--------|---------|-------|--------------------|--------|--------------|--------------|--------------|--------------------------|
|                                 | Agency                        |       |