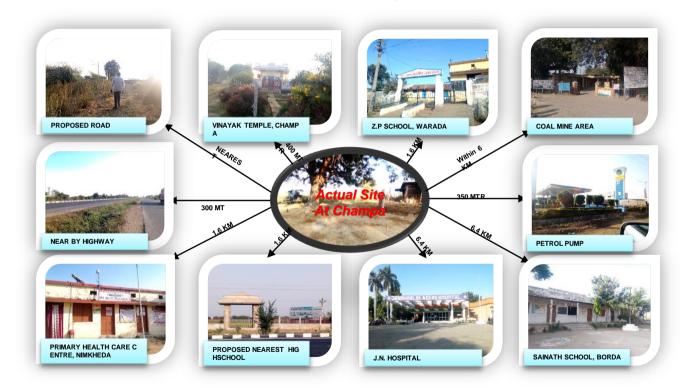

### **Google Map**

Google Location Plan , Scheme for EWS Unit Under PPP Model of PMAY,At Kh. No- 16, 17, 18/1, 18/3, 19(P), 21/1/A/B, 21/2, 21/3, 27/1, 27/2/A/B, 27/3 Tah. Parshivni, Distt. Nagpur ( All distances Taken by Road)

Nearby Location of EWS Unit Under PPP Model Of PMAY Scheme at Kh.No- Kh. No- 16, 17, 18/1, 18/3, 19(P), 21/1/A/B, 21/2, 21/3, 27/1, 27/2/A/B, 27/3, Mouza-Borda, Tah. Parshivni, Distt. Nagpur.