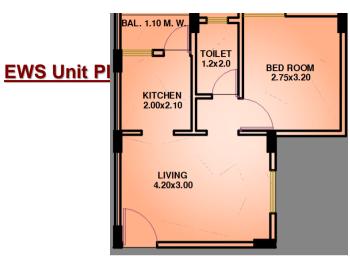

External Electrification (Yes |                 |          |        | ,        | Yes      |          |         |          |       |
| vi) Solid waste management (     |                 |          |        | •        | Yes      |          |         |          |       |

45/6: Construction of 426 EWS and 472 LIG units at kh no. 274

& 275, mouza wanadongari, Tah. Hingana, Dist. Nagpur

Google Location Plan of Nearby Landmarks for Scheme of EWS Unit Under PPP Model o f PMAY, at Kh No. 274 & 275 Mouza:-Wanadongri, Tah. Hingna, Distt. Nagpur.











G.H. RAISONI COLLEGE

2.0 KM

LATA MANGESHKAR HOSPITAL



1.4KM Mouzano
Tah. H
Distt.

Kh.No-274,275, Mouza-Wanago ndari, Tah. Hingna, Distt. Nagpur.



MARKET









NAGPUR RAILWAY STATI

**NEAREST BUS STOP** 

SCHOOL OF SCHOLARS



TYPE-I



#### TYPE-II



#### **LAYOUT PLAN**



Construction of 426 EWS and 472 LIG units at kh no. 274 & 275, Mouza Wanadongari, Tah. Hingana, Dist. Nagpur

|                                   |                      |       |        |         |       |          |        |              |              | Rs           | . In Lakhs      |
|-----------------------------------|----------------------|-------|--------|---------|-------|----------|--------|--------------|--------------|--------------|-----------------|
| Name of Scheme                    | Name of<br>City<br>/ |       | of Dus |         | Proje | ect Cost |        | Gol<br>Share | GoM<br>Share | I/A<br>Share | Benefici<br>ary |
|                                   | Impl.<br>Agency      |       |        | Housing | Infra | Others   | Tota