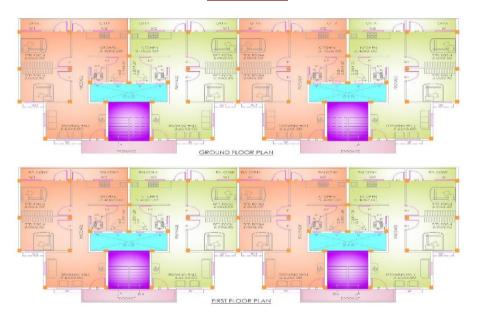

|         |          |         |          |        |

# Details of projects under AHP / PPP

45/4: Construction of 1068 EW and 588 LIG Units(748 EWS and

412 LIG units Proposed under PMAY)Kh.NO. 16,17,18/1/1,19(p)

,21/1/A/B,21/2,21/3,27/1,27/2/A/B,27/3 Mouja Champa (rithi)

Tahsil ParshivniDist, NAGPUR

### **Google Map**



Google Location Plan , Scheme for EWS Unit Under PPP Model of PMAY,At Kh. No- 16, 17, 18/1, 18/3, 19(P), 21/1/A/B, 21/2, 21/3, 27/1, 27/2/A/B, 27/3 Tah. Parshivni, Distt. Nagpur ( All distances Taken by Road)

Nearby Location of EWS Unit Under PPP Model Of PMAY Scheme at Kh.No- Kh. No- 16, 17, 18/1, 18/3, 19(P), 21/1/A/B, 21/2, 21/3, 27/1, 27/2/A/B, 27/3, Mouza-Borda, Tah. Parshivni, Distt. Nagpur.



### **EWS Unit Plan**



### **EWS BLOCK**



### **LIG BLOCK**



Construction of 1068 EW and 588 LIG Units (748 EWS and 412LIG units Proposed unde r PMAY) Kh.NO. 16, 17, 18/1/1,19(p), 21/1/A/B, 21/2, 21/3, 27/1, 27/2/A/B, 27/3 Mou ja Champa (rithi) Tahsil Parshivni Dist. NAGPUR.

|                                                 |                      |       |        |         |       |          |        |              |              | Rs           | . In Lakhs               |
|-------------------------------------------------|----------------------|-------|--------|---------|-------|----------|--------|--------------|--------------|--------------|--------------------------|
| Name of Scheme                                  | Name of City / Impl. |       | of Dus |         |       | ect Cost |        | Gol<br>Share | GoM<br>Share | I/A<br>Share | Ben