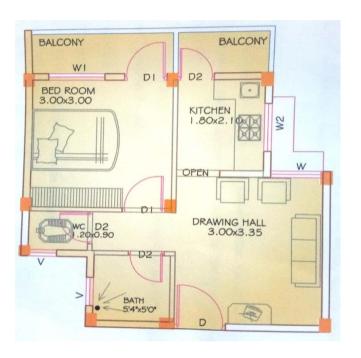

45/5 : Construction of 280 EWS units (216 EWS units Proposed

under PMAY) on Kh.No.79/A, Mouza TAKALGHAT Tal. HINGNA,

at Dist. -Nagpur

### **EWS Unit Plan**