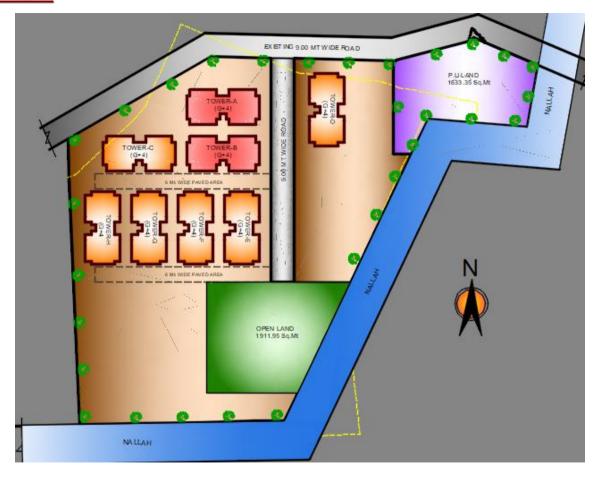

### **EWS Unit Plan**

### **EWS BLOCK**

### **LIG BLOCK**

Construction of 1068 EW and 588 LIG Units (748 EWS and 412LIG units Proposed unde r PMAY) Kh.NO. 16, 17, 18/1/1,19(p), 21/1/A/B, 21/2, 21/3, 27/1, 27/2/A/B, 27/3 Mou ja Champa (rithi) Tahsil Parshivni Dist. NAGPUR.